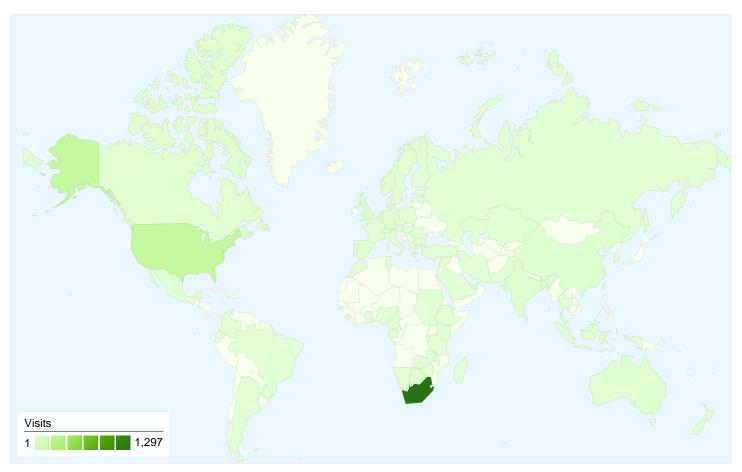

# scholar.sun.ac.za Map Overlay

### 1,840 visits came from 78 countries/territories

#### Site Usage

| Visits Pages/Visit                          |                                                 | Avg. Time on Site                         |             | % New Visits                          | Bounce                    | Bounce Rate                                         |  |
|---------------------------------------------|-------------------------------------------------|-------------------------------------------|-------------|---------------------------------------|---------------------------|-----------------------------------------------------|--|
| <b>1,840</b><br>% of Site Total:<br>100.00% | <b>5.65</b><br>Site Avg:<br><b>5.65</b> (0.00%) | 00:02:54<br>Site Avg:<br>00:02:54 (0.00%) |             | 68.86%<br>Site Avg:<br>68.86% (0.00%) | <b>51.68</b><br>Site Avg: | <b>51.68%</b><br>Site Avg:<br><b>51.68%</b> (0.00%) |  |
| Country/Territory                           |                                                 | Visits                                    | Pages/Visit | Avg. Time on<br>Site                  | % New Visits              | Bounce Rate                                         |  |
| South Africa                                |                                                 | 1,297                                     | 7.21        | 00:03:37                              | 59.29%                    | 41.33%                                              |  |
| United States                               |                                                 | 207                                       | 1.17        | 00:00:11                              | 96.14%                    | 92.27%                                              |  |
| United Kingdom                              |                                                 | 39                                        | 1.54        | 00:01:10                              | 97.44%                    | 82.05                                               |  |
| India                                       |                                                 | 26                                        | 2.81        | 00:02:12                              | 92.31%                    | 61.549                                              |  |
| Germany                                     |                                                 | 23                                        | 1.70        | 00:00:33                              | 95.65%                    | 65.22%                                              |  |
| Australia                                   |                                                 | 20                                        | 2.20        | 00:00:46                              | 90.00%                    | 70.00%                                              |  |
| China                                       |                                                 | 19                                        | 4.16        | 00:04:54                              | 84.21%                    | 63.16%                                              |  |
| Canada                                      |                                                 | 15                                        | 1.60        | 00:00:33                              | 86.67%                    | 80.00%                                              |  |
| Belgium                                     |                                                 | 13                                        | 4.46        | 00:01:15                              | 53.85%                    | 61.54%                                              |  |
|                                             |                                                 |                                           |             |                                       |                           |                                                     |  |

| Netherlands | 10 | 1.90 | 00:01:21 | 100.00% | 60.00%       |
|-------------|----|------|----------|---------|--------------|
|             |    |      |          |         | 1 - 10 of 78 |