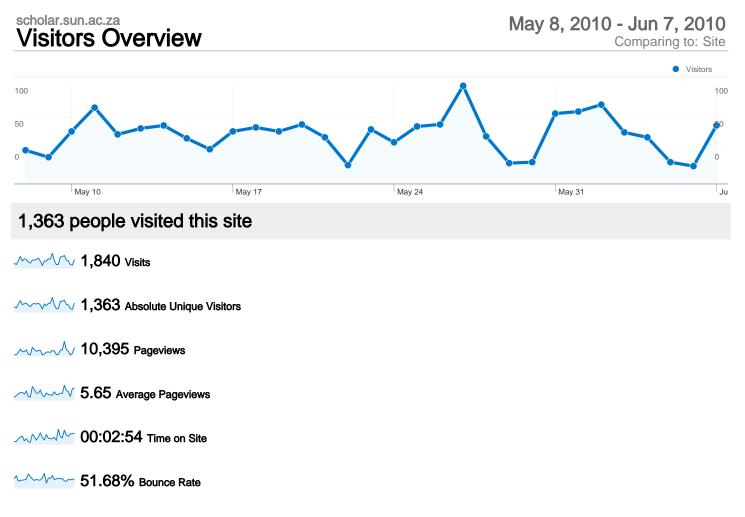

#### Site Usage

| Visits Pages/Visit                          |                                                 | Avg. Time on Site                         |             | % New Visits                          | Bounce                    | Bounce Rate                                         |  |
|---------------------------------------------|-------------------------------------------------|-------------------------------------------|-------------|---------------------------------------|---------------------------|-----------------------------------------------------|--|
| <b>1,840</b><br>% of Site Total:<br>100.00% | <b>5.65</b><br>Site Avg:<br><b>5.65</b> (0.00%) | 00:02:54<br>Site Avg:<br>00:02:54 (0.00%) |             | 68.86%<br>Site Avg:<br>68.86% (0.00%) | <b>51.68</b><br>Site Avg: | <b>51.68%</b><br>Site Avg:<br><b>51.68%</b> (0.00%) |  |
| Country/Territory                           |                                                 | Visits                                    | Pages/Visit | Avg. Time on<br>Site                  | % New Visits              | Bounce Rate                                         |  |
| South Africa                                |                                                 | 1,297                                     | 7.21        | 00:03:37                              | 59.29%                    | 41.33%                                              |  |
| United States                               |                                                 | 207                                       | 1.17        | 00:00:11                              | 96.14%                    | 92.27%                                              |  |
| United Kingdom                              |                                                 | 39                                        | 1.54        | 00:01:10                              | 97.44%                    | 82.05                                               |  |
| India                                       |                                                 | 26                                        | 2.81        | 00:02:12                              | 92.31%                    | 61.549                                              |  |
| Germany                                     |                                                 | 23                                        | 1.70        | 00:00:33                              | 95.65%                    | 65.22%                                              |  |
| Australia                                   |                                                 | 20                                        | 2.20        | 00:00:46                              | 90.00%                    | 70.00%                                              |  |
| China                                       |                                                 | 19                                        | 4.16        | 00:04:54                              | 84.21%                    | 63.16%                                              |  |
| Canada                                      |                                                 | 15                                        | 1.60        | 00:00:33                              | 86.67%                    | 80.00%                                              |  |
| Belgium                                     |                                                 | 13                                        | 4.46        | 00:01:15                              | 53.85%                    | 61.54%                                              |  |
|                                             |                                                 |                                           |             |                                       |                           |                                                     |  |

| Netherlands | 10 | 1.90 | 00:01:21 | 100.00% | 60.00%       |
|-------------|----|------|----------|---------|--------------|
|             |    |      |          |         | 1 - 10 of 78 |