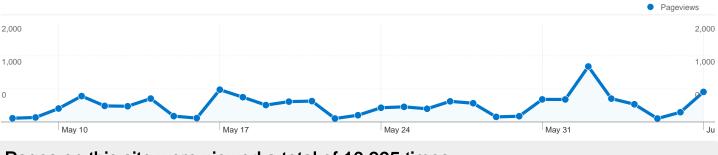

## scholar.sun.ac.za Content Overview

#### Pages on this site were viewed a total of 10,395 times

10,395 Pageviews

51.68% Bounce Rate