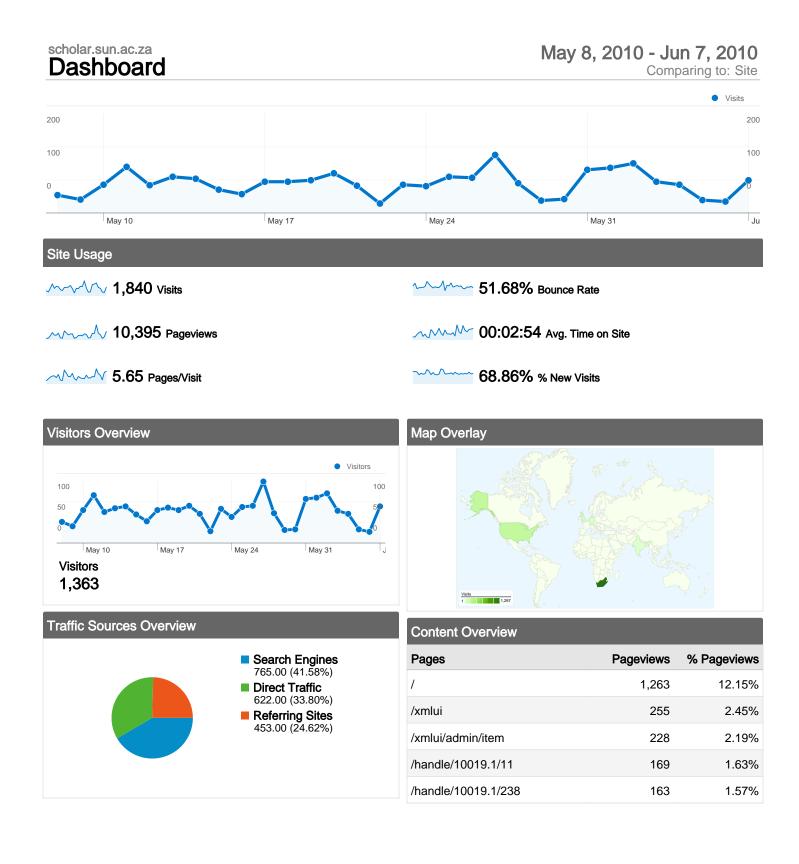

#### Site Usage

| Visits Pages/Visit                          |                                                 | Avg. Time on Site                         |             | % New Visits                          | Bounce                    | Bounce Rate                                         |  |
|---------------------------------------------|-------------------------------------------------|-------------------------------------------|-------------|---------------------------------------|---------------------------|-----------------------------------------------------|--|
| <b>1,840</b><br>% of Site Total:<br>100.00% | <b>5.65</b><br>Site Avg:<br><b>5.65</b> (0.00%) | 00:02:54<br>Site Avg:<br>00:02:54 (0.00%) |             | 68.86%<br>Site Avg:<br>68.86% (0.00%) | <b>51.68</b><br>Site Avg: | <b>51.68%</b><br>Site Avg:<br><b>51.68%</b> (0.00%) |  |
| Country/Territory                           |                                                 | Visits                                    | Pages/Visit | Avg. Time on<br>Site                  | % New Visits              | Bounce Rate                                         |  |
| South Africa                                |                                                 | 1,297                                     | 7.21        | 00:03:37                              | 59.29%                    | 41.33%                                              |  |
| United States                               |                                                 | 207                                       | 1.17        | 00:00:11                              | 96.14%                    | 92.27%                                              |  |
| United Kingdom                              |                                                 | 39                                        | 1.54        | 00:01:10                              | 97.44%                    | 82.05                                               |  |
| India                                       |                                                 | 26                                        | 2.81        | 00:02:12                              | 92.31%                    | 61.549                                              |  |
| Germany                                     |                                                 | 23                                        | 1.70        | 00:00:33                              | 95.65%                    | 65.22%                                              |  |
| Australia                                   |                                                 | 20                                        | 2.20        | 00:00:46                              | 90.00%                    | 70.00%                                              |  |
| China                                       |                                                 | 19                                        | 4.16        | 00:04:54                              | 84.21%                    | 63.16%                                              |  |
| Canada                                      |                                                 | 15                                        | 1.60        | 00:00:33                              | 86.67%                    | 80.00%                                              |  |
| Belgium                                     |                                                 | 13                                        | 4.46        | 00:01:15                              | 53.85%                    | 61.54%                                              |  |
|                                             |                                                 |                                           |             |                                       |                           |                                                     |  |

| Netherlands | 10 | 1.90 | 00:01:21 | 100.00% | 60.00%       |
|-------------|----|------|----------|---------|--------------|
|             |    |      |          |         | 1 - 10 of 78 |

## scholar.sun.ac.za Content Overview

#### Pages on this site were viewed a total of 10,395 times

10,395 Pageviews

51.68% Bounce Rate

#### **Top Content**

| Pages               | Pageviews | % Pageviews |
|---------------------|-----------|-------------|
| /                   | 1,263     | 12.15%      |
| /xmlui              | 255       | 2.45%       |
| /xmlui/admin/item   | 228       | 2.19%       |
| /handle/10019.1/11  | 169       | 1.63%       |
| /handle/10019.1/238 | 163       | 1.57%       |